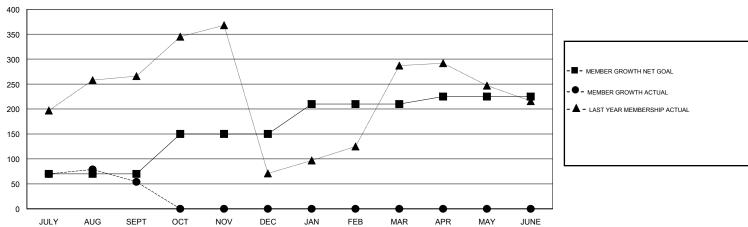

### **LOCATION REP OF BANGLADESH**

**GMT CA** 

| Clubs                 |               |           |               | Members               |                           |                         |                                              |
|-----------------------|---------------|-----------|---------------|-----------------------|---------------------------|-------------------------|----------------------------------------------|
| RESULTS FOR 2018-2019 |               |           |               | RESULTS FOR 2018-2019 |                           |                         |                                              |
| QUARTER               | NEW CLUB GOAL | NEW CLUBS | DROPPED CLUBS | QUARTER               | MEMBER GROWTH NET<br>GOAL | MEMBER GROWTH<br>ACTUAL | DROPPED MEMBERS ACTUAL (including transfers) |
| JULY/AUG/SEPT         | 2             | 3         | 1             | JULY/AUG/SEPT         | 70                        | 179                     | 123                                          |
| OCT/NOV/DEC           | 2             | 0         | 0             | OCT/NOV/DEC           | 80                        | 0                       | 0                                            |
| JAN/FEB/MAR           | 1             | 0         | 0             | JAN/FEB/MAR           | 60                        | 0                       | 0                                            |
| APR/MAY/JUNE          | 0             | 0         | 0             | APR/MAY/JUNE          | 15                        | 0                       | 0                                            |