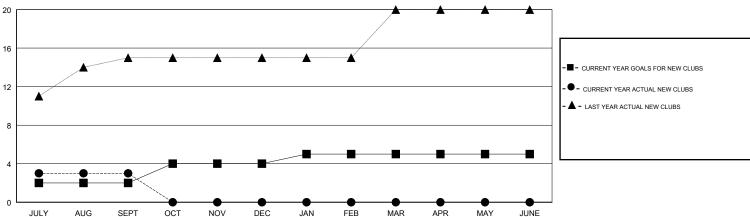

### **LOCATION REP OF BANGLADESH**

**GMT CA** 

| Clubs                 |               |           |               | Members               |                           |                         |                                              |
|-----------------------|---------------|-----------|---------------|-----------------------|---------------------------|-------------------------|----------------------------------------------|
| RESULTS FOR 2018-2019 |               |           |               | RESULTS FOR 2018-2019 |                           |                         |                                              |
| QUARTER               | NEW CLUB GOAL | NEW CLUBS | DROPPED CLUBS | QUARTER               | MEMBER GROWTH NET<br>GOAL | MEMBER GROWTH<br>ACTUAL | DROPPED MEMBERS ACTUAL (including transfers) |
| JULY/AUG/SEPT         | 2             | 3         | 1             | JULY/AUG/SEPT         | 70                        | 179                     | 123                                          |
| OCT/NOV/DEC           | 2             | 0         | 0             | OCT/NOV/DEC           | 80                        | 0                       | 0                                            |
| JAN/FEB/MAR           | 1             | 0         | 0             | JAN/FEB/MAR           | 60                        | 0                       | 0                                            |
| APR/MAY/JUNE          | 0             | 0         | 0             | APR/MAY/JUNE          | 15                        | 0                       | 0                                            |